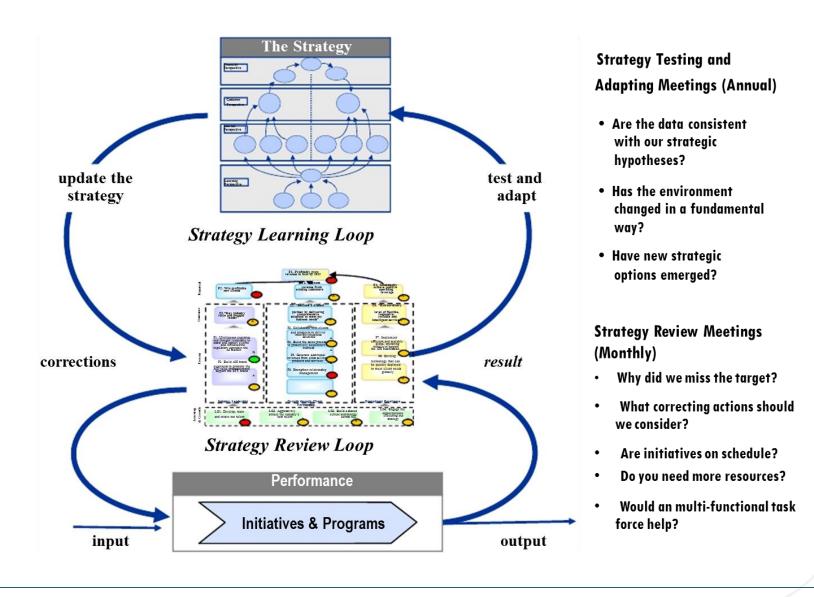

# Strategy Testing and Adapting Meetings

# STRATEGY REVIEWS KEY TO STRATEGY EXECUTION

- ✓ **fruiStrategy** help all stake holders to report the performance easily, along with the analysis and recommended actions in a collaborated way along with necessary systems integration.
- ✓ fruiStrategy help leadership team to conduct effective strategy reviews with clearly defined agenda

  and performance review mechanism.
- ✓ fruiStrategy help you to manage action items by registering as tokens, sending emails, reminders
  and help you to monitor until they get completed

Hoshin Kanri Matrix fruition feed