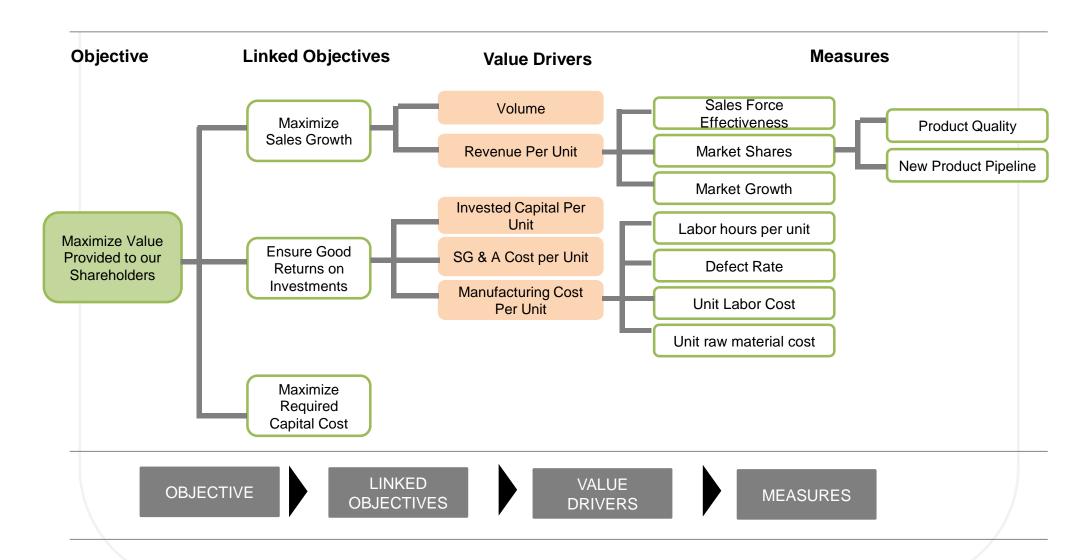

# Balanced Scorecard Sample

| Strategy Map                                                | Balanced Scorecard                             |                                                                    | Portfolio                                              |                                                      |
|-------------------------------------------------------------|------------------------------------------------|--------------------------------------------------------------------|--------------------------------------------------------|------------------------------------------------------|
| Theme: Operating Efficiency                                 | Objectives                                     | Measurement                                                        | Target                                                 | Initiative                                           |
| Financial Profits & RONA  Grow Revenues Fewer Planes        | Profitability<br>Grow revenues<br>Fewer planes | Market Value<br>Seat Revenue<br>Plane Lease Cost                   | 30% CAGR<br>20% CAGR<br>5% CAGR                        |                                                      |
| Customer  Attract & Retain More Customers  On-time          | Flight is on-time<br>Lowest prices             | FAAOn-Time Rating #1 Customer Ranking #1 # Repeat Customers 70%    | Frequent Flyer<br>Program                              |                                                      |
| Service Lowest Prices                                       | Attract and retain more customers              | # Customers                                                        | Grow 12%<br>CAGR                                       |                                                      |
| Internal Fast Ground Turnaround                             | Fast ground<br>turnaround                      | On Ground Time                                                     | 40 Minutes                                             | On Ground<br>Cycle Time                              |
| <u></u>                                                     |                                                | On-Time Departure                                                  | 90%                                                    | Optimization                                         |
| Learning Ground Crew<br>Alignment                           | Ground crew<br>aligned with strategy           | % Ground Crew<br>Stockholders                                      | 100%                                                   | ESOP                                                 |
|                                                             | Develop the necessary skills                   | StrategicAwareness Strategic Job Readiness Info SystemAvailability | 100%<br>Yr 1 - 0%<br>Yr 3 - 90%<br>Yr 5 - 100%<br>100% | Ground Crew Training Crew Scheduling System Roll out |
| Strategic Systems Strategic Job  Crew Scheduling Ramp Agent | Develop the support system                     |                                                                    |                                                        | Communications<br>Program                            |