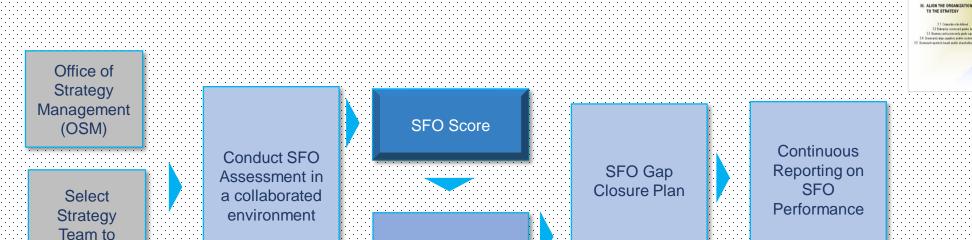

## Strategy Focused Organization (SFO) Assessment Aligned to Strategy

SFO Gap Analysis

OPERATIONAL PLANS
ALIGNED TO STRATEGY

Define operational plans by individuals and departments

Communicate plans & Execute tasks and actions