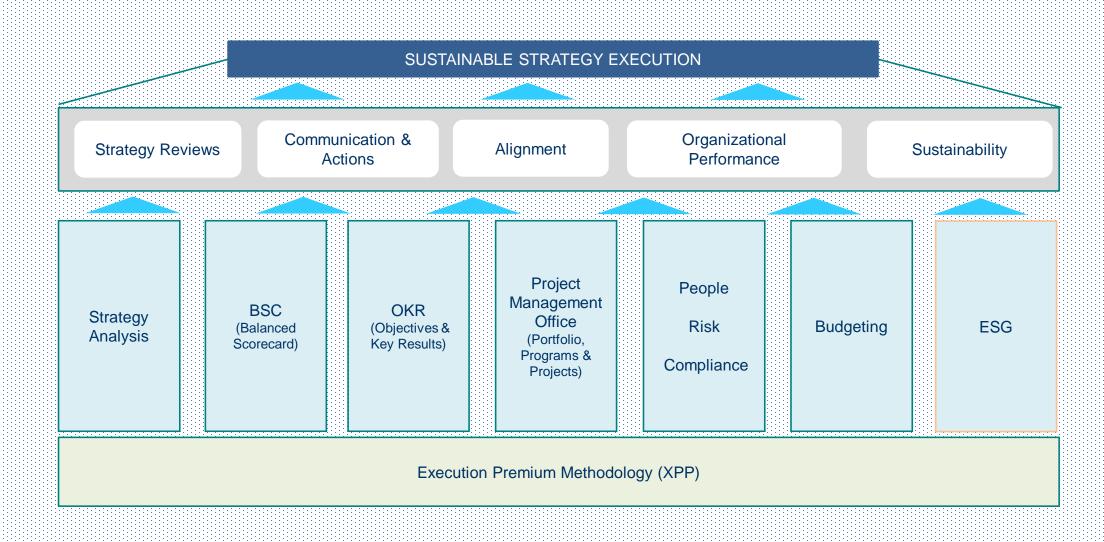

#### SUSTAINABLE STRATEGY EXECUTION

### **AGENDA**

**Strategy Execution Overview** 

Systems Driven Approach

- Strategy Analysis
- Balanced Scorecard
- PMO
- People Performance
- Risk & Compliance
- Alignment
- Budgeting
- OKR

Organizational Performance >> ESG, OHI, SFO Assessments