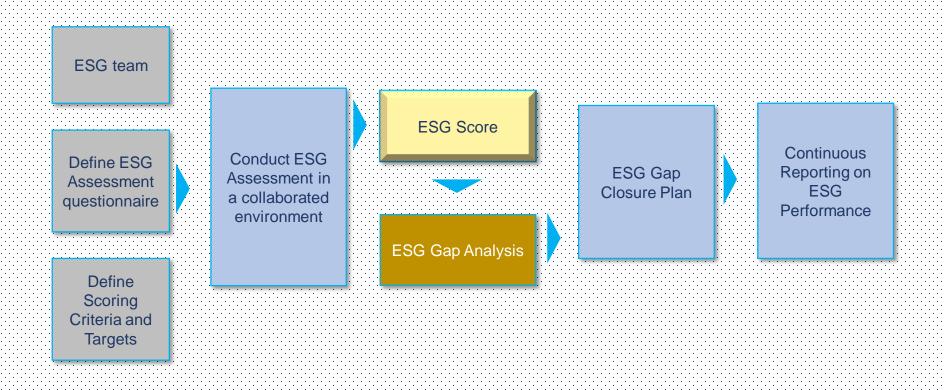

## Environment, Social, & Governance (ESG) Assessment Aligned to Strategy

assess SFO readiness

## Strategy Focused Organization (SFO) Assessment Aligned to Strategy

SFO Gap Analysis

OPERATIONAL PLANS
ALIGNED TO STRATEGY

Define operational plans by individuals and departments

Communicate plans & Execute tasks and actions