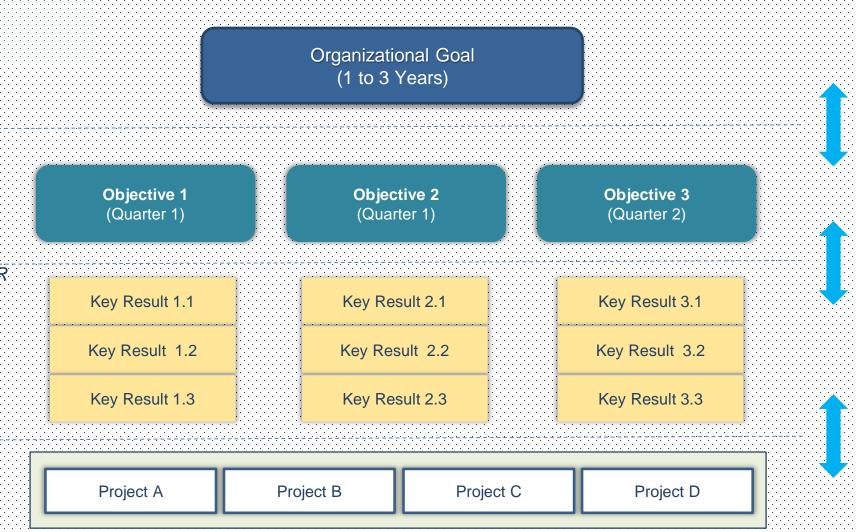

### **OBJECTIVES & KEY RESULTS**

fruiStrategy is a comprehensive tool to automate strategy transformation through OKR methodology.

fruiStrategy empowers you to define and manage Organizational Goals, Objectives, Key Results, initiatives, OKR performance reporting, OKR reviews, initiative reviews, overall organizational performance.