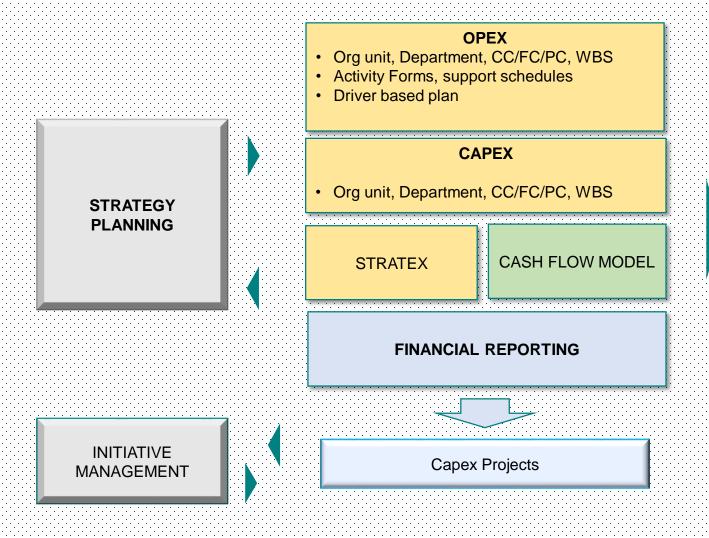

### Link Strategy Plan to Strategy Execution

Perform strategy analysis → Arrive at strategic projections → Value gap analysis → → . Link plan to execution.

# STRATEGY OBJECTIVES & GOALS

- Strategy Analysis
- Strategy Plan
- Objectives & Goals
- Business Planning
- Portfolios & Programs scope
- Strategy Reviews