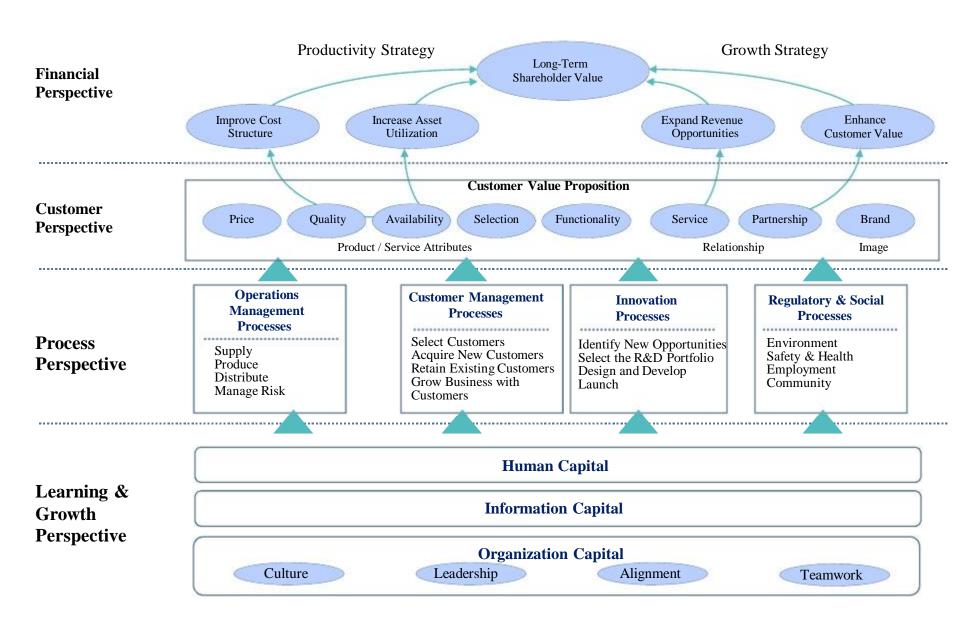

#### Productivity Strategy Growth Strategy Long-Term Financial Perspective Improve Cost Increase Asset Expand Revenue Opportunities Enhance Utilization Structure Customer Value **Customer Value Proposition** Customer Price Quality Availability Functionality Partnership Brand Perspective Product/ Service Attributes Relationship Image Operations Customer Management Innovation Regulatory & Social Management Processes Processes Processes Processes - Theme teams Select Customers Process Identify New Opportunitie Select the R&D Portfolio Environment Acquire New Customers Safety & Health Perspective Retain Existing Customers Employment Design and Develop Distribute Grow Business with Manage Risk - Resources - Reviews **Human Capital** Learning & Information Capital Growth Perspective **Organization Capital** Cultur Leadership Alignment Teamwork Strategic Theme Teams Key Business Processes Change teams The Business System - Analytics **KPIs** Idea to Need to Procure to Customer Suppliers Market Solution S pay

## **Linking Strategy to Operations**

Strategic themes/objectives provide a top-down framework to guide the governance process

- Objectives, Measures, targets
- Change management process

Key Processes provide a bottom-up framework to execute strategy at the operational level

- Results and deliverables
- Business process optimization priorities

Integrating framework: Strategy themes, objectives linked to key processes, provide a unifying framework for management system.