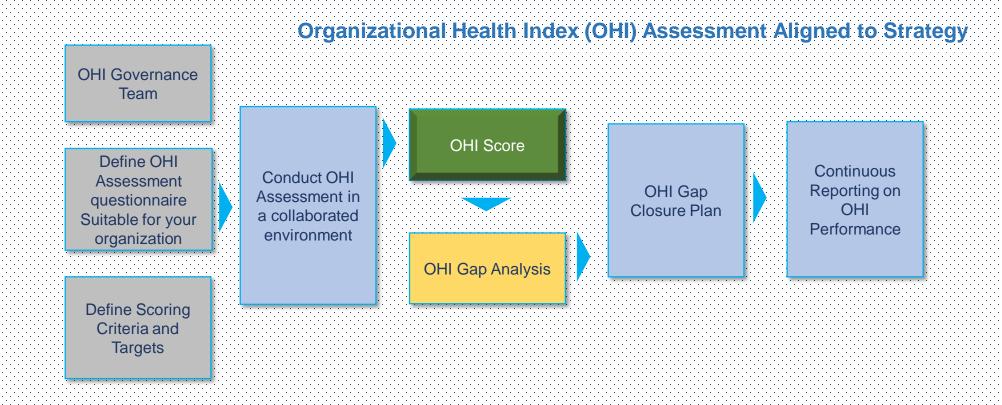

## Environment, Social, & Governance (ESG) Assessment Aligned to Strategy

assess SFO readiness

## Strategy Focused Organization (SFO) Assessment Aligned to Strategy

SFO Gap Analysis

OPERATIONAL PLANS
ALIGNED TO STRATEGY

Define operational plans by individuals and departments

Communicate plans & Execute tasks and actions