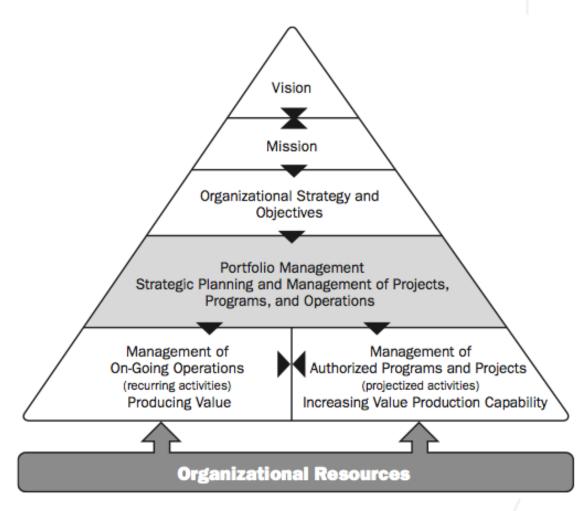

# Enterprise PMO & Strategy Execution

- Link corporate strategy to projects, programs,
   and portfolio management
- Prioritize and invest in projects aligned to the strategy
- Strategic PMO: Structure to manage performance of projects, programs, and portfolios
- Integrate PMO to Strategy & Operations

Strategic and Operational Processes Within an Organization