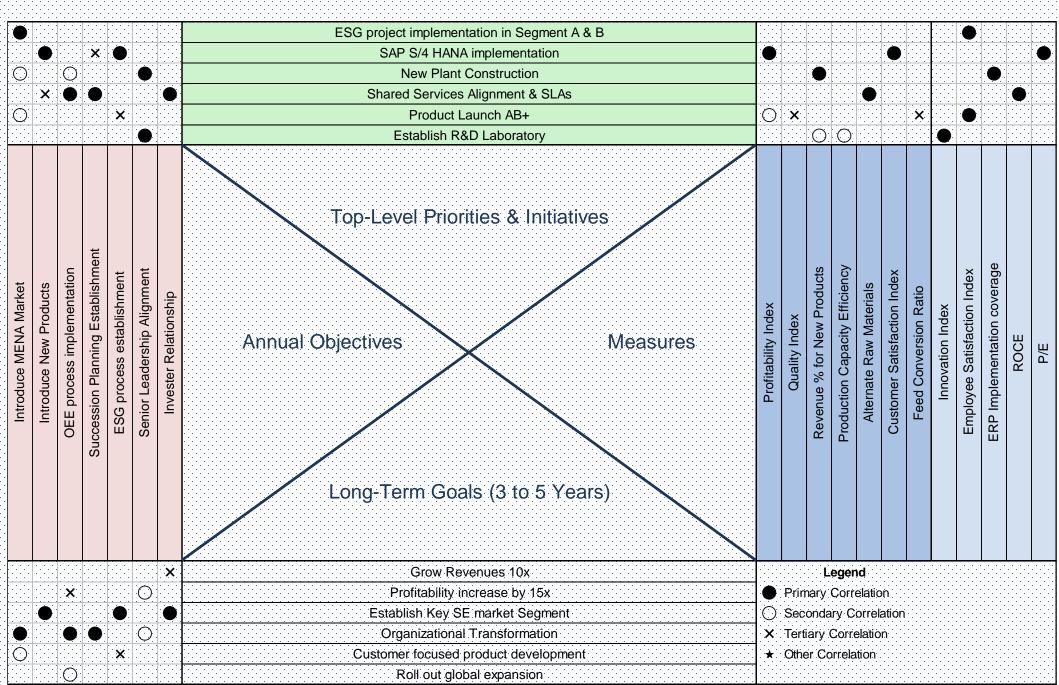

## **Linking Strategy to Operations**

Strategic themes/objectives provide a top-down framework to guide the governance process

- Objectives, Measures, targets
- Change management process

Key Processes provide a bottom-up framework to execute strategy at the operational level

- Results and deliverables
- Business process optimization priorities

Integrating framework: Strategy themes, objectives linked to key processes, provide a unifying framework for management system.