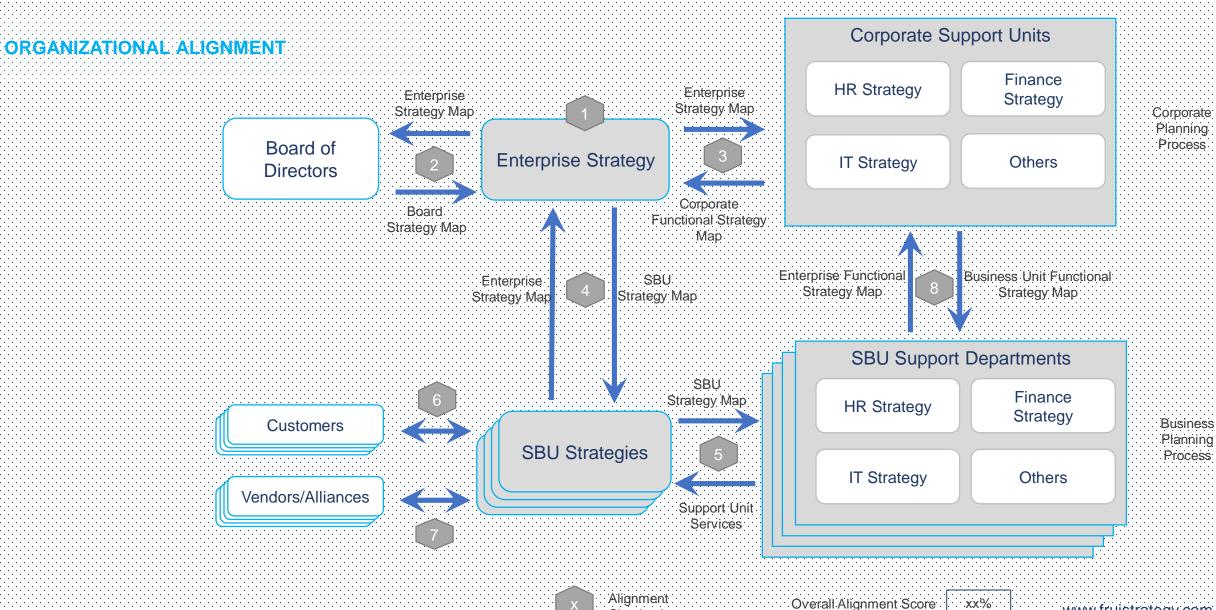

program for optimization for set of process and define phases
- 5. Chose appropriate methodology to achieve operational excellence

# OPERATIONAL EXCELLENCE PROJECTS

- Lean Six Sigma
- Business Process Reengineering
- Business Process Optimization
- Automation through ERP
- Eliminating processes through automations
- And others

Achieve Objective/ Measure Targets

Achieve Business
Process Excellence

INITIATIVE/PROJECT MANAGEMENT

#### **Reporting:** (Org unit/BSC/Year/Month)

Strategic objective → Business process → OPEX Projects → Close performance gap

Process → Performance indicators → Plan versus Actuals → Objectives served → Impact on Strategy





# BUSINESS PLANNING & BUDGETING ALIGNED TO STRATEGY

### PROJECTED FINANCIAL STATEMENTS

- P&L
- Balance Sheet
- Cash Flow Statement





Checkpoint



### **OBJECTIVES & KEY RESULTS**

fruiStrategy is a comprehensive tool to automate strategy transformation through OKR methodology.

fruiStrategy empowers you to define and manage Organizational Goals, Objectives, Key Results, initiatives, OKR performance reporting, OKR reviews, initiative reviews, overall organizational performance.



#### **CEO** Strategy Transformation Tool fruiStrategy Monitor Organizational Performance on the go.... 4.00 Initiative Performance Project Performance All Initiatives 4.25 G2021J002 :AQUABOOM 3mm/4mm DEVELOPMENT G2021J003 :Basic Vital 40-G2021J004 :RICHFIL RE-30-STAGE (WAVE 2) fruiStrategy help you to visualize performance of Schedule Performance Performance objectives, measures, initiatives, people, risks, Target Initiative Performance Act